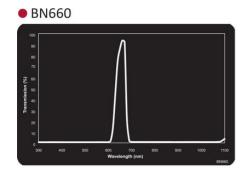

## **MIDWEST OPTICAL - BN660**

MID PT

F/BN660-C Bandpassfilter - narrow, 660nm, for C-Mount

- Dark red bandpass filter
- Work area 640-680 nm
- For red LED